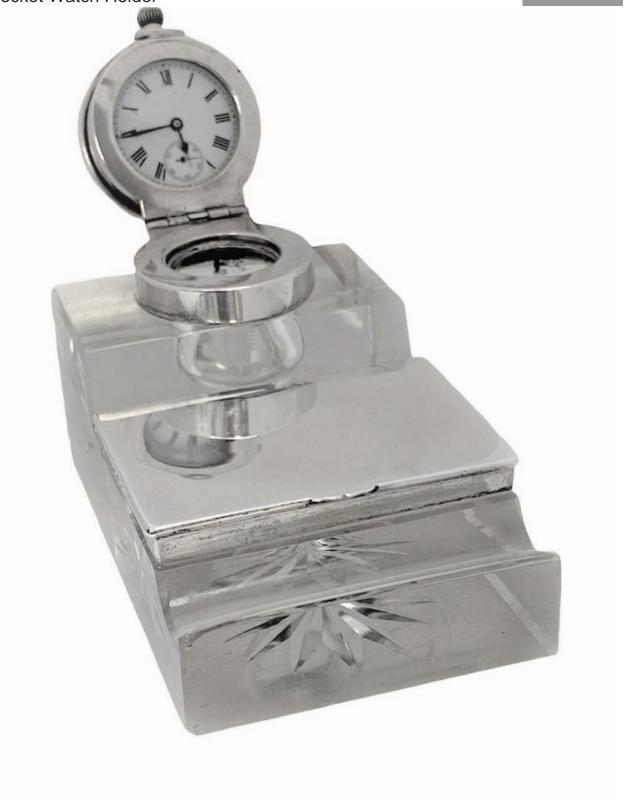

Edwardian Silver and Glass two compartment Stamp Box, Ink-well and Pocket Watch Holder

£850

REF: KB2

Height: 6 cm (2.4") Width: 6.5 cm (2.6")

Depth: 10.7 cm (4.2")

Weight: 568 g

## Description

Edwardian silver and glass two compartment stamp box, inkwell and pocket watch holder combined, the glass base mounted with a silver collar and lid housing a silver pocket watch at back opening to a single well, the front mounted with a silver collar and lid opening to two glass sloped compartments, with glass pen rest at front made by John Grinsell & Sons, Birmingham 1904. (a few minor chips to the glass corners the watch is not working)

Approx Size: 10.7cm x 6.5cm x 6cm